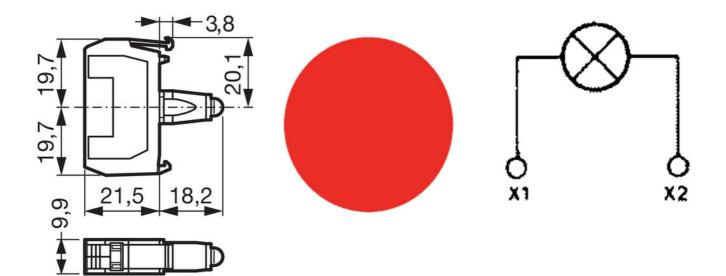

## **SPECIFICATIONS**

| Approvals                                 | UL 508, CSA 22.2, BV, CB, CE |
|-------------------------------------------|------------------------------|
| Climate resistance cyclic damp heat       | IEC 60068-2-3                |
| Climate resistance to sea air             | IEC 60068-2-52               |
| Climate-resistant heat                    | IEC 60068-2-30               |
| Color                                     | Red                          |
| Connection solid wire max                 | 2,5 mm²                      |
| Connection stranded wire with ferrule max | 1.5 mm²                      |
| Connection stranded wire with ferrule min | 0.5 mm²                      |
| Frequenze                                 | 50/60 Hz                     |
| LED supply voltage                        | 130V AC                      |
| LED Voltage Tolerance                     | ± 10%                        |
| Lifetime at rated supply voltage (25°C)   | 100000 h                     |
| Power consumption                         | 20 mA ±10%                   |

| Protection rating rear of panel                                             | IP20   |
|-----------------------------------------------------------------------------|--------|
| Rated impulse withstand voltage Uimp<br>(Overvoltage cat III - Pollution 3) | 4 kV   |
| Rated insulation voltage Ui                                                 | 300 V  |
| Temperature range bearing, from                                             | -40 °C |
| Temperature range bearing, to                                               | 70 °C  |
| Temperature range from                                                      | -25 °C |
| Temperature range to                                                        | 70 °C  |
| Torque max                                                                  | 1,2 Nm |
| Weight                                                                      | 17 g   |