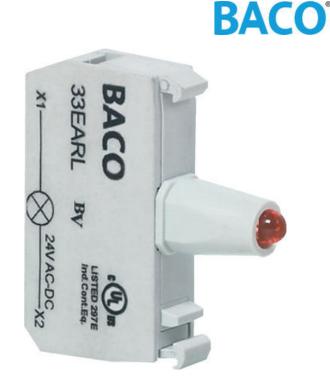

## LED BLOCKS

Screw terminals

33EARM LED BLOCK SCREW 130V RED

- Long lifetime upto 100,000 hours
- 5 colour & voltage options
- Finger safe IP20 terminals

## PRODUCT DESCRIPTION

LED blocks with screw terminal connection that snap directly in the centre position of 1, 3 or 5 position clips. Suitable for all illuminated pushbutton, selector switch, mushroom or pilot light heads. Available in colour options, red, green, yellow, white & blue. Available in voltage options 12-24Vac/dc, 48Vac/dc, 110Vdc, 130Vac & 230Vac. Long lifetime of up to 100,000 hours.